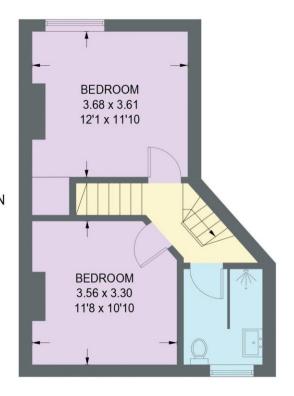

## **36 OSBOURNE ROAD**

APPROXIMATE GROSS INTERNAL AREA = 91.9 SQ M / 989 SQ FT CELLAR = 16.1 SQ M / 173 SQ FT TOTAL = 108.0 SQ M / 1162 SQ FT

16.1 SQ M / 173 SQ FT

35.6 SQ M / 383 SQ FT

FIRST FLOOR 35.5 SQ M / 382 SQ FT

SECOND FLOOR 20.8 SQ M / 224 SQ FT

Illustration for identification purposes only, measurements are approximate, not to scale.