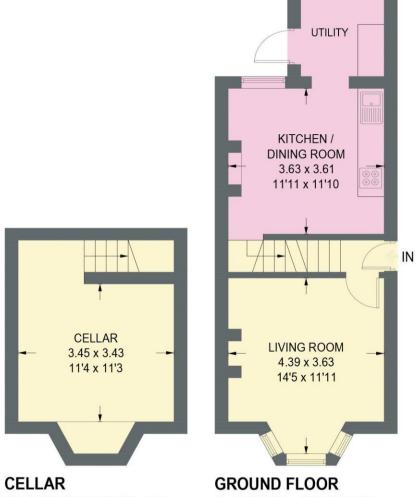

## **36 OSBOURNE ROAD**

APPROXIMATE GROSS INTERNAL AREA = 91.9 SQ M / 989 SQ FT CELLAR = 16.1 SQ M / 173 SQ FT TOTAL = 108.0 SQ M / 1162 SQ FT

16.1 SQ M / 173 SQ FT

35.6 SQ M / 383 SQ FT

FIRST FLOOR 35.5 SQ M / 382 SQ FT

SECOND FLOOR 20.8 SQ M / 224 SQ FT

Illustration for identification purposes only, measurements are approximate, not to scale.