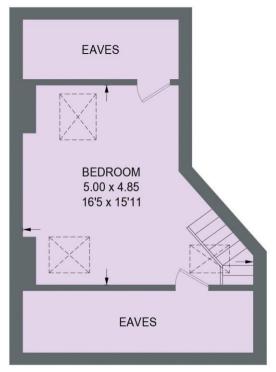

## **36 OSBOURNE ROAD**

APPROXIMATE GROSS INTERNAL AREA = 91.9 SQ M / 989 SQ FT CELLAR = 16.1 SQ M / 173 SQ FT TOTAL = 108.0 SQ M / 1162 SQ FT

16.1 SQ M / 173 SQ FT

35.6 SQ M / 383 SQ FT

FIRST FLOOR 35.5 SQ M / 382 SQ FT

SECOND FLOOR 20.8 SQ M / 224 SQ FT

Illustration for identification purposes only, measurements are approximate, not to scale.